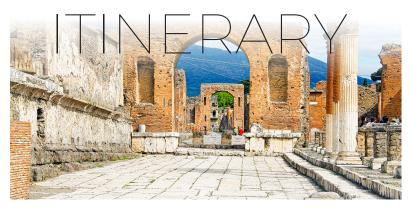

#### SEPTEMBER 4 - NAPLES/POMPEII

Disembark the ship in Naples and travel towards Mt. Vesuvius to uncover the fascinating history of Pompeii. Embark on a guided walking tour of the ancient Roman city's archaeological ruins below the formidable Mount Vesuvius. Traverse the historic excavation site with an informative guide through the city's forum and past grand temples, mansions, and Roman baths. View artifacts recovered from the 79 AD volcanic blast, when 20 feet of ash and pumice buried the entire city, and behold a menacing panoramic view of Mount Vesuvius.